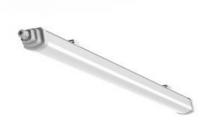

# VT-12035 36W LED WP GT-SERIES SAMSUNG CHIP 120CM 4000K 120LM/W

### FEATURES

- Waterproof Fitting designed with Lumen efficiency 120LM/W
- Side openable for Quick connect for easy wiring
- Using high power SMD-Samsung Chip technology which makes it more reliable and durable
- Strong and sturdy PC body
- Complete protection from water, dust and corrosion IP65 Rated
- Ballast or starter not required, direct AC power
- Suitable for parking lots, warehouses, garages, storage docks, workshops etc

#### **TECHNICAL INFORMATION**

| Dimmable:            | No                   |
|----------------------|----------------------|
| Color Temperature:   | 4000K                |
| Model:               | VT-12035             |
| Watts:               | 36                   |
| Lumens:              | 4320                 |
| Input Power:         | AC:200-240V, 50/60Hz |
| Unit Color:          | White                |
| Color for Web:       | Day White            |
| Body Type:           | PC                   |
| Dimension:           | 1200x68x59mm         |
| Instant Start:       | 0-100% in <1s        |
| On/Off Cycles:       | >15000               |
| PF:                  | >0.9                 |
| LED Chip Type:       | SMD-Samsung Chip     |
| Beam Angle:          | 120°                 |
| CRI:                 | >80                  |
| Energy Rating Label: | E (2021)             |
| IP Rating:           | IP65                 |
| Long Life:           | 25,000 Hours         |
| lumens per watt:     | 120                  |
| Samsung:             | Yes                  |